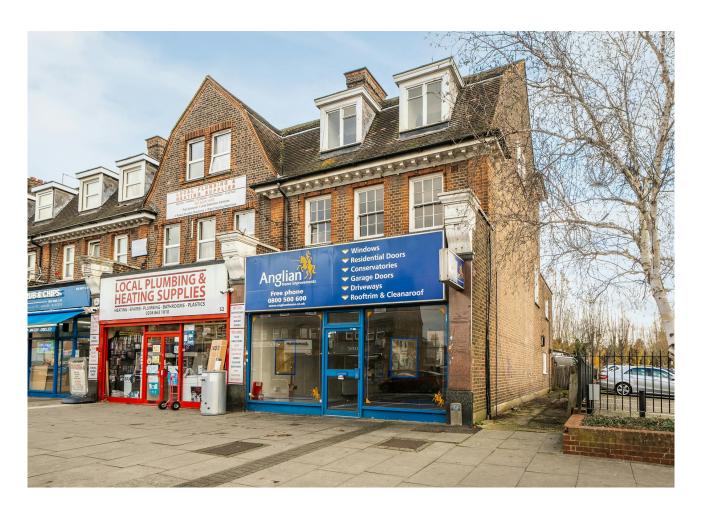

# 56 Station Road, North Harrow

Harrow, HA2 7SE

# Prominent Retail Unit – To Let

816.32 sq ft

(75.84 sq m)

- Parking & unloading to the front
- Opposite North Harrow Underground Station
- Busy parade with high footfall
- Ideal for dentist, medical & coffee retailers
- Use Class E

## Description

The premises comprise of an end-of-terrace retail unit situated in a prominent position in North Harrow. The unit is situated on Station Road, a main road linking North Harrow to Rayners Lane thus there is a high level of passing traffic. The premises are suitable for a variety of businesses given the prominence of the unit and may be suitable for medical use, education or for an independent coffee retailer.

#### Location

The premises are conveniently located parallel to North Harrow Underground Station providing links into Central London in 30 minutes. By road, the A40 Western Avenue is 9.7 miles away providing easy access to the M40 / M25 motorways.