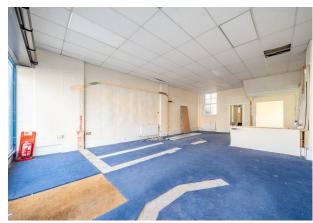

## Description

The premises comprise of an end-of-terrace retail unit situated in a prominent position in North Harrow. The unit is situated on Station Road, a main road linking North Harrow to Rayners Lane thus there is a high level of passing traffic. The premises are suitable for a variety of businesses given the prominence of the unit and may be suitable for medical use, education or for an independent coffee retailer.

#### Accommodation

The accommodation comprises the following areas:

| Name   | sq ft  | sq m  | Availability |
|--------|--------|-------|--------------|
| Ground | 816.32 | 75.84 | Available    |
| Total  | 816.32 | 75.84 |              |