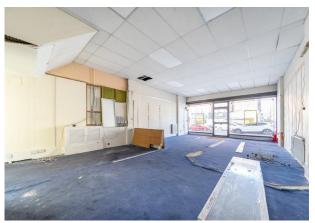

## Description

The premises comprise of an end-of-terrace retail unit situated in a prominent position in North Harrow. The unit is situated on Station Road, a main road linking North Harrow to Rayners Lane thus there is a high level of passing traffic. The premises are suitable for a variety of businesses given the prominence of the unit and may be suitable for medical use, education or for an independent coffee retailer.

#### Accommodation

The accommodation comprises the following areas:

| Name   | sq ft  | sq m  | Availability |
|--------|--------|-------|--------------|
| Ground | 816.32 | 75.84 | Available    |
| Total  | 816.32 | 75.84 |              |