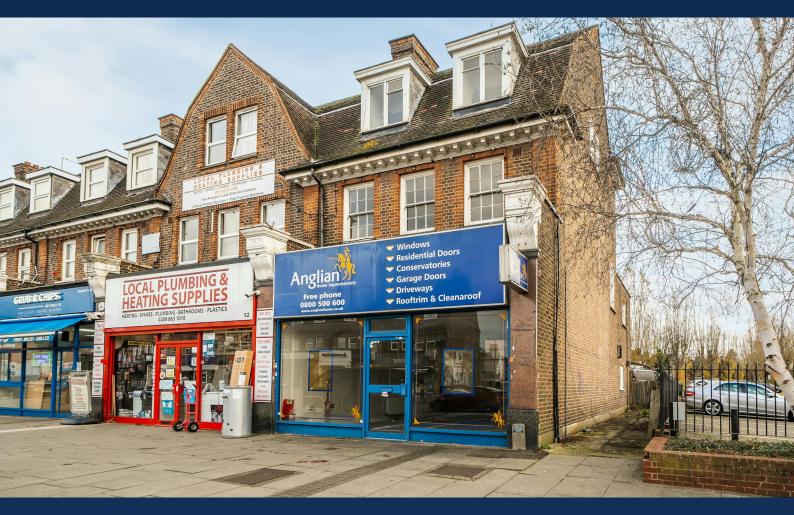

# 56 Station Road, North Harrow

Harrow, HA2 7SE

# Prominent Retail Unit – To Let

816.32 sq ft

(75.84 sq m)

- Parking & unloading to the front
- Opposite North Harrow Underground Station
- Busy parade with high footfall
- Ideal for dentist, medical & coffee retailers
- Use Class E

## Description

The premises comprise of an end-of-terrace retail unit situated in a prominent position in North Harrow. The unit is situated on Station Road, a main road linking North Harrow to Rayners Lane thus there is a high level of passing traffic. The premises are suitable for a variety of businesses given the prominence of the unit and may be suitable for medical use, education or for an independent coffee retailer.

#### Location

The premises are conveniently located parallel to North Harrow Underground Station providing links into Central London in 30 minutes. By road, the A40 Western Avenue is 9.7 miles away providing easy access to the M40 / M25 motorways.