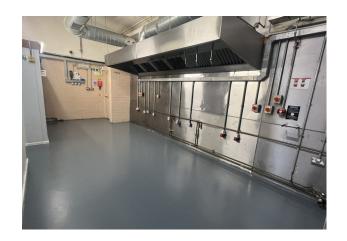

### **Description**

Ideal configured Catering Unit, with fitted extraction canopy, fire suppression system, walk-in fridge, and industrial sinks, all with supply and functional connectivity.

Located in a well-connected commercial area with easy access for deliveries, it's a great option for catering, food prep, or production.