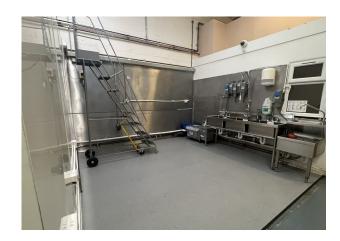

### **Description**

Ideal configured Catering Unit, with fitted extraction canopy, fire suppression system, walk-in fridge, and industrial sinks, all with supply and functional connectivity.

Located in a well-connected commercial area with easy access for deliveries, it's a great option for catering, food prep, or production.