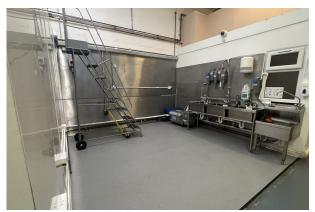

### **Description**

Ideal configured Catering Unit, with fitted extraction canopy, fire suppression system, walk-in fridge, and industrial sinks, all with supply and functional connectivity.

Located in a well-connected commercial area with easy access for deliveries, it's a great option for catering, food prep, or production.