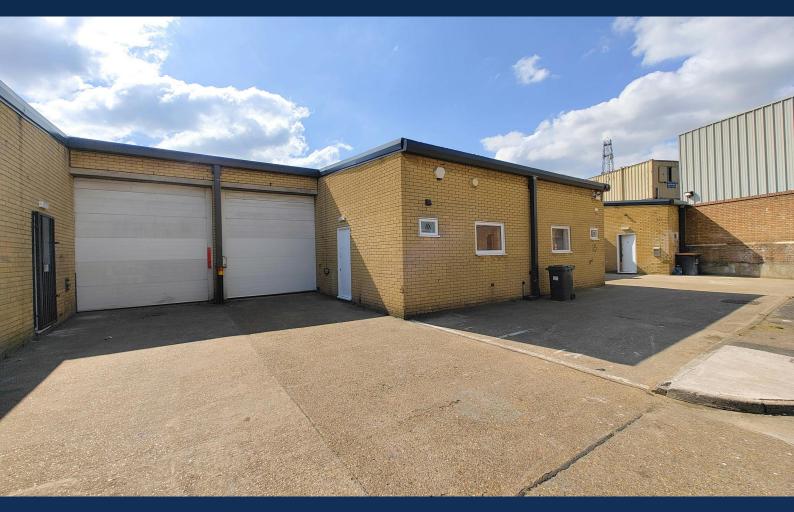

**6 Enterprise Way, Triangle Business Estate, Hythe Road** London, NW10 6UG

# **Light Industrial Catering Unit - To Let**

999 sq ft

(92.81 sq m)

- Flexible terms
- 24-hour access
- Close proximity to central London
- 4.5 cm floor to ceiling height
- Dedicated loading bay
- Administration office