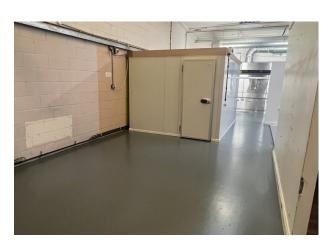

### **Description**

Ideal configured Catering Unit, with fitted extraction canopy, fire suppression system, walk-in fridge, and industrial sinks, all with supply and functional connectivity.

Located in a well-connected commercial area with easy access for deliveries, it's a great option for catering, food prep, or production.