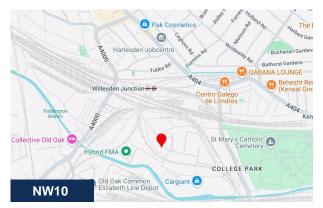

#### Location

Close to the heart of London, our affordable White City warehouses have easy access to central London plus Westfield shopping centre is just down the road.

The industrial area is accessed via the A40 and has excellent links with major motorways. Willesden Junction and White City train stations are only a short walk away too.