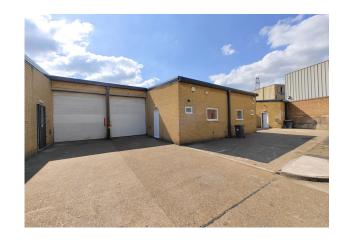

**6 Enterprise Way, Triangle Business Estate, Hythe Road** London, NW10 6UG

# **Light Industrial Catering Unit - To Let**

999 sq ft

(92.81 sq m)

- Flexible terms
- 24-hour access
- Close proximity to central London
- 4.5 cm floor to ceiling height
- Dedicated loading bay
- Administration office