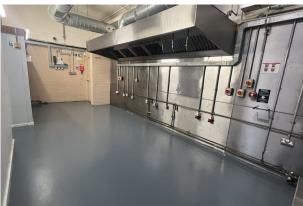

### **Description**

Ideal configured Catering Unit, with fitted extraction canopy, fire suppression system, walk-in fridge, and industrial sinks, all with supply and functional connectivity.

Located in a well-connected commercial area with easy access for deliveries, it's a great option for catering, food prep, or production.