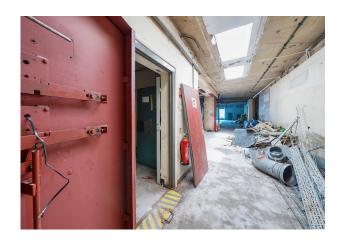

#### **Description**

The premises comprise a ground floor retail unit which was previously occupied by Barclays Bank. The unit is currently in shell condition and features a predominantly open-plan layout with toilets situated towards the rear. Additionally, there is a rear access and 6 allocated parking spaces.