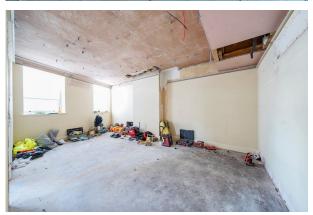

#### **Description**

The premises comprise a ground floor retail unit which was previously occupied by Barclays Bank. The unit is currently in shell condition and features a predominantly open-plan layout with toilets situated towards the rear. Additionally, there is a rear access and 6 allocated parking spaces.