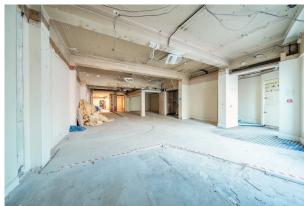

#### **Description**

The premises comprise a ground floor retail unit which was previously occupied by Barclays Bank. The unit is currently in shell condition and features a predominantly open-plan layout with toilets situated towards the rear. Additionally, there is a rear access and 6 allocated parking spaces.