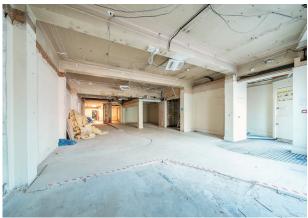

#### **Description**

The premises comprise a ground floor retail unit which was previously occupied by Barclays Bank. The unit is currently in shell condition and features a predominantly open-plan layout with toilets situated towards the rear. Additionally, there is a rear access and 6 allocated parking spaces.