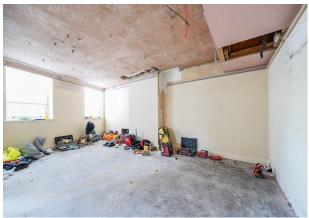

#### **Description**

The premises comprise a ground floor retail unit which was previously occupied by Barclays Bank. The unit is currently in shell condition and features a predominantly open-plan layout with toilets situated towards the rear. Additionally, there is a rear access and 6 allocated parking spaces.