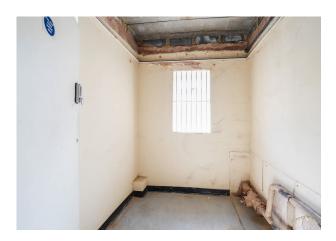

#### **Description**

The premises comprise a ground floor retail unit which was previously occupied by Barclays Bank. The unit is currently in shell condition and features a predominantly open-plan layout with toilets situated towards the rear. Additionally, there is a rear access and 6 allocated parking spaces.