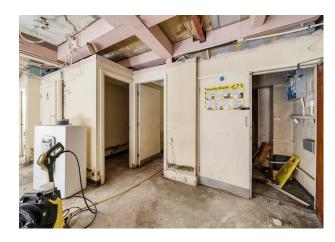

#### **Description**

The premises comprise a ground floor retail unit which was previously occupied by Barclays Bank. The unit is currently in shell condition and features a predominantly open-plan layout with toilets situated towards the rear. Additionally, there is a rear access and 6 allocated parking spaces.