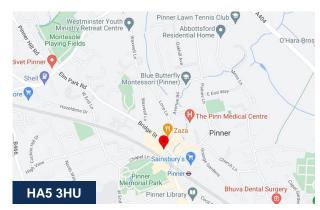

#### Location

The property is situated on Bridge Street in Pinner, just a 2-minute walk from Pinner Underground Station on the Metropolitan Line, offering access to Central London in under 30 minutes. It is conveniently located near well-known retailers such as Sainsbury's, Marks & Spencer, Starbucks, Café Nero, Zaza's, and WH Smith, along with a variety of independent businesses.