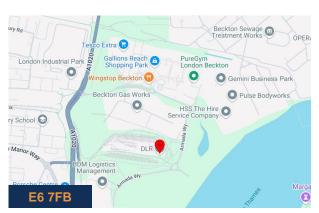

### Location

The site is situated on Beckon Gas Works which is located 1 mile to the south east of the North Circular Road, 1.1 miles from the A13. Nearby public transport includes Beckon Docklands Light Railway station (1.2 miles), Cyprus Light Railway Station (1 mile) and Gallions Reach Docklands Light Railway station (0.7 miles). Additionally, within close proximity to the site is London City Airport (3 miles) and ExCel London (2.7 miles).