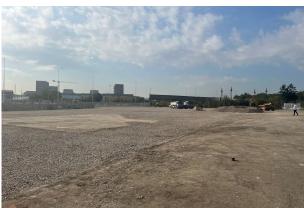

# Description

The site comprises a large rectangular shaped yard totaling 3 acres. There are two available hard surfaced compounds remaining equipped with water and electrical supplies. Each compound is securely fenced off and accessible via a dedicated service road.