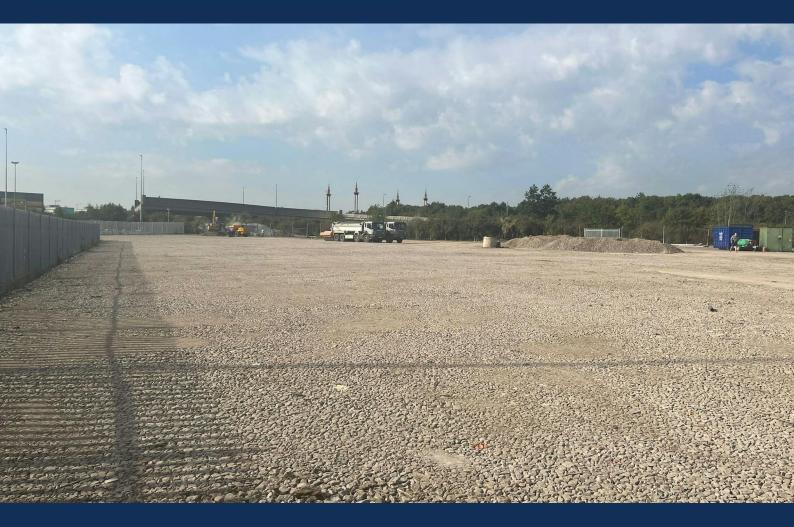

# Description

The site comprises a large rectangular shaped yard totaling 3 acres. There are two available hard surfaced compounds remaining equipped with water and electrical supplies. Each compound is securely fenced off and accessible via a dedicated service road.