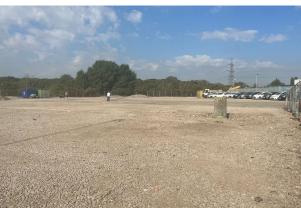

# Description

The site comprises a large rectangular shaped yard totaling 3 acres. There are two available hard surfaced compounds remaining equipped with water and electrical supplies. Each compound is securely fenced off and accessible via a dedicated service road.