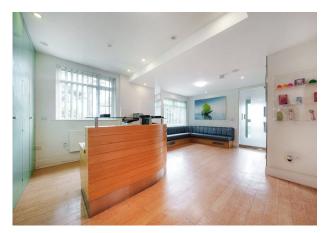

## Description

The property comprises a ground floor dental surgery with an open plan reception area, 2 surgeries linked to a decontamination room, a kitchen, toilet, dedicated X-ray room, a second waiting room and a separate office/study room. The upper parts comprise of a three bedroom flat with two bathrooms (one en-suite), large lounge and a kitchen which is currently let on a assured shorthold tenancy at a rent of £1,325 pcm. Externally, there is parking to the front and rear of the property which is accessed via separate dropped curbs onto Woodlands. To the rear there is a well presented garden. The property benefits from C3 Residential use on the first floor and Class E on the ground floor.