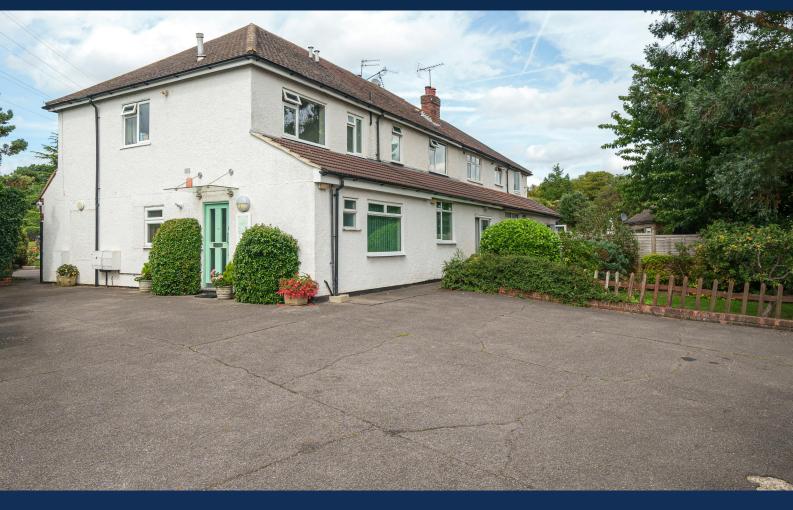

106 - 108 Woodlands

Harrow, HA2 6EW

Prominent ground floor commercial unit (Class E - Dentist) with 3 bedroom flat above. Freehold for sale.

714 to 1,645 sq ft

(66.33 to 152.83 sq m)

- Total site area of 5,600 sqft
- Ground floor to be sold with vacant posession
- First floor flat let out on a AST
- Well presented garden

## Description

The property comprises a ground floor dental surgery with an open plan reception area, 2 surgeries linked to a decontamination room, a kitchen, toilet, dedicated X-ray room, a second waiting room and a separate office/study room. The upper parts comprise of a three bedroom flat with two bathrooms (one en-suite), large lounge and a kitchen which is currently let on a assured shorthold tenancy at a rent of £1,325 pcm. Externally, there is parking to the front and rear of the property which is accessed via separate dropped curbs onto Woodlands. To the rear there is a well presented garden. The property benefits from C3 Residential use on the first floor and Class E on the ground floor.