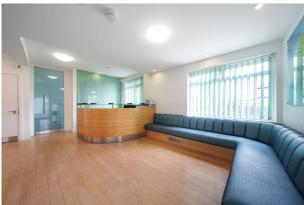

## Description

The property comprises a ground floor dental surgery with an open plan reception area, 2 surgeries linked to a decontamination room, a kitchen, toilet, dedicated X-ray room, a second waiting room and a separate office/study room. The upper parts comprise of a three bedroom flat with two bathrooms (one en-suite), large lounge and a kitchen which is currently let on a assured shorthold tenancy at a rent of £1,325 pcm. Externally, there is parking to the front and rear of the property which is accessed via separate dropped curbs onto Woodlands. To the rear there is a well presented garden. The property benefits from C3 Residential use on the first floor and Class E on the ground floor.