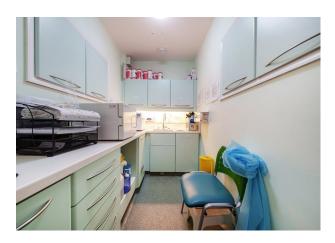

## Description

The property comprises a ground floor dental surgery with an open plan reception area, 2 surgeries linked to a decontamination room, a kitchen, toilet, dedicated X-ray room, a second waiting room and a separate office/study room. The upper parts comprise of a three bedroom flat with two bathrooms (one en-suite), large lounge and a kitchen which is currently let on a assured shorthold tenancy at a rent of £1,325 pcm. Externally, there is parking to the front and rear of the property which is accessed via separate dropped curbs onto Woodlands. To the rear there is a well presented garden. The property benefits from C3 Residential use on the first floor and Class E on the ground floor.