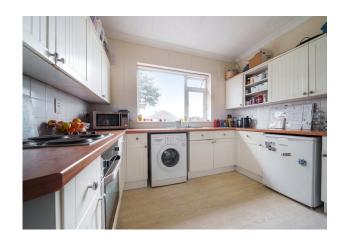

## Description

The property comprises a ground floor dental surgery with an open plan reception area, 2 surgeries linked to a decontamination room, a kitchen, toilet, dedicated X-ray room, a second waiting room and a separate office/study room. The upper parts comprise of a three bedroom flat with two bathrooms (one en-suite), large lounge and a kitchen which is currently let on a assured shorthold tenancy at a rent of £1,325 pcm. Externally, there is parking to the front and rear of the property which is accessed via separate dropped curbs onto Woodlands. To the rear there is a well presented garden. The property benefits from C3 Residential use on the first floor and Class E on the ground floor.