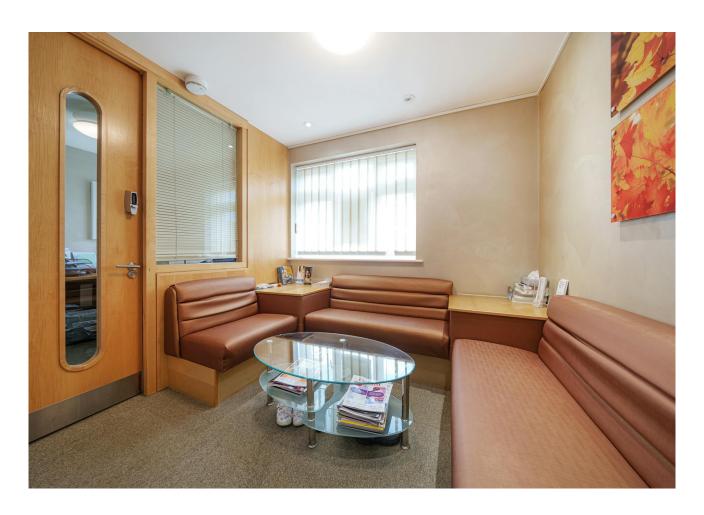

## Description

The property comprises a ground floor dental surgery with an open plan reception area, 2 surgeries linked to a decontamination room, a kitchen, toilet, dedicated X-ray room, a second waiting room and a separate office/study room. The upper parts comprise of a three bedroom flat with two bathrooms (one en-suite), large lounge and a kitchen which is currently let on a assured shorthold tenancy at a rent of £1,325 pcm. Externally, there is parking to the front and rear of the property which is accessed via separate dropped curbs onto Woodlands. To the rear there is a well presented garden. The property benefits from C3 Residential use on the first floor and Class E on the ground floor.