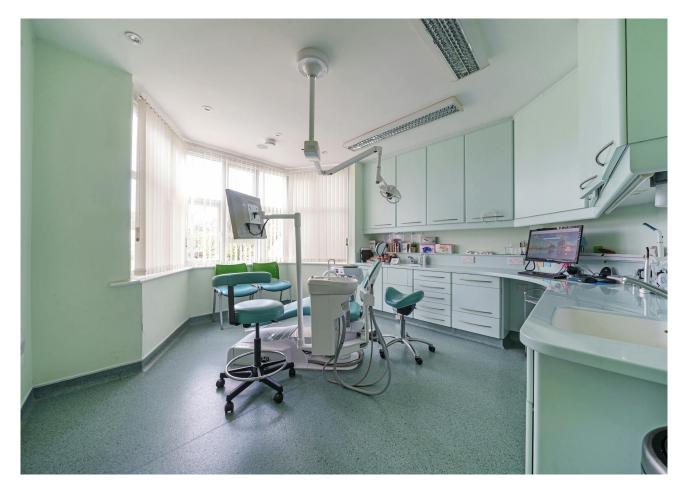

## Description

The property comprises a ground floor dental surgery with an open plan reception area, 2 surgeries linked to a decontamination room, a kitchen, toilet, dedicated X-ray room, a second waiting room and a separate office/study room. The upper parts comprise of a three bedroom flat with two bathrooms (one en-suite), large lounge and a kitchen which is currently let on a assured shorthold tenancy at a rent of £1,325 pcm. Externally, there is parking to the front and rear of the property which is accessed via separate dropped curbs onto Woodlands. To the rear there is a well presented garden. The property benefits from C3 Residential use on the first floor and Class E on the ground floor.