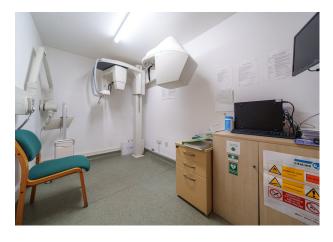

## Description

The property comprises a ground floor dental surgery with an open plan reception area, 2 surgeries linked to a decontamination room, a kitchen, toilet, dedicated X-ray room, a second waiting room and a separate office/study room. The upper parts comprise of a three bedroom flat with two bathrooms (one en-suite), large lounge and a kitchen which is currently let on a assured shorthold tenancy at a rent of £1,325 pcm. Externally, there is parking to the front and rear of the property which is accessed via separate dropped curbs onto Woodlands. To the rear there is a well presented garden. The property benefits from C3 Residential use on the first floor and Class E on the ground floor.