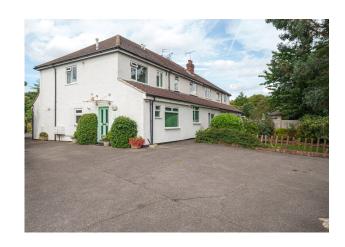

106 - 108 Woodlands

Harrow, HA2 6EW

Prominent ground floor commercial unit (Class E - Dentist) with 3 bedroom flat above. Freehold for sale.

714 to 1,645 sq ft

(66.33 to 152.83 sq m)

- Total site area of 5,600 sqft
- Ground floor to be sold with vacant posession
- First floor flat let out on a AST
- Well presented garden

## Location

The building is situated in a prominent position on the junction of Pinner Road and Woodlands between Pinner and North Harrow. Pinner Metropolitan Line station is located approximately 0.6 miles from the property and there are a number of bus routes surrounding the area.