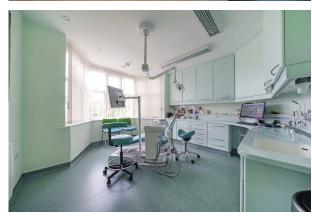

## Description

The property comprises a ground floor dental surgery with an open plan reception area, 2 surgeries linked to a decontamination room, a kitchen, toilet, dedicated X-ray room, a second waiting room and a separate office/study room. The upper parts comprise of a three bedroom flat with two bathrooms (one en-suite), large lounge and a kitchen which is currently let on a assured shorthold tenancy at a rent of £1,325 pcm. Externally, there is parking to the front and rear of the property which is accessed via separate dropped curbs onto Woodlands. To the rear there is a well presented garden. The property benefits from C3 Residential use on the first floor and Class E on the ground floor.