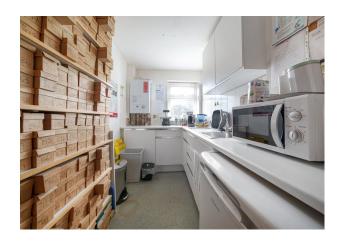

## Description

The property comprises a ground floor dental surgery with an open plan reception area, 2 surgeries linked to a decontamination room, a kitchen, toilet, dedicated X-ray room, a second waiting room and a separate office/study room. The upper parts comprise of a three bedroom flat with two bathrooms (one en-suite), large lounge and a kitchen which is currently let on a assured shorthold tenancy at a rent of £1,325 pcm. Externally, there is parking to the front and rear of the property which is accessed via separate dropped curbs onto Woodlands. To the rear there is a well presented garden. The property benefits from C3 Residential use on the first floor and Class E on the ground floor.