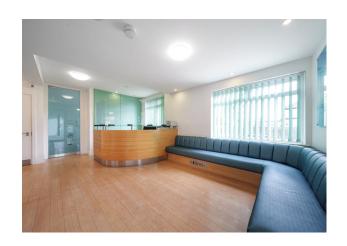

## Description

The property comprises a ground floor dental surgery with an open plan reception area, 2 surgeries linked to a decontamination room, a kitchen, toilet, dedicated X-ray room, a second waiting room and a separate office/study room. The upper parts comprise of a three bedroom flat with two bathrooms (one en-suite), large lounge and a kitchen which is currently let on a assured shorthold tenancy at a rent of £1,325 pcm. Externally, there is parking to the front and rear of the property which is accessed via separate dropped curbs onto Woodlands. To the rear there is a well presented garden. The property benefits from C3 Residential use on the first floor and Class E on the ground floor.