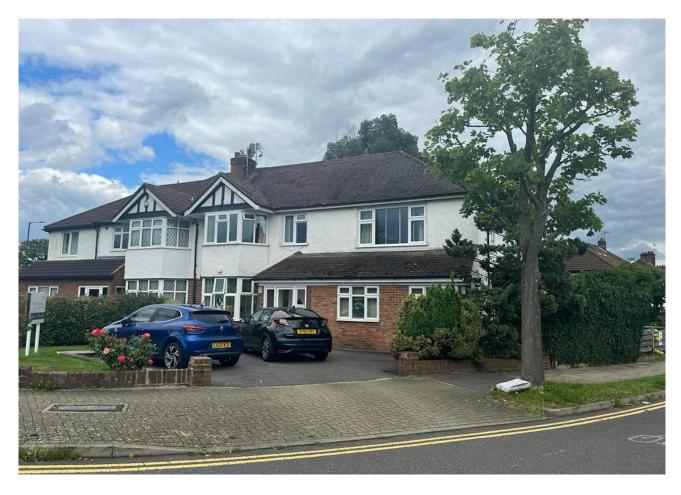

106 - 108 Woodlands

Harrow, HA2 6EW

Prominent ground floor commercial unit (Class E - Dentist) with 3 bedroom flat above. Freehold for sale.

714 to 1,645 sq ft

(66.33 to 152.83 sq m)

- Total site area of 5,600 sqft
- Ground floor to be sold with vacant posession
- First floor flat let out on a AST
- Well presented garden

## Location

The building is situated in a prominent position on the junction of Pinner Road and Woodlands between Pinner and North Harrow. Pinner Metropolitan Line station is located approximately 0.6 miles from the property and there are a number of bus routes surrounding the area.