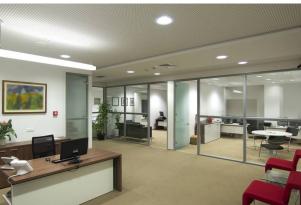

### Description

Modern offices, bright and airy space with plenty of natural light. All of the offices come unfurnished and are available as open-plan layouts or partitioned smaller units, allowing you to tailor them to your business needs.