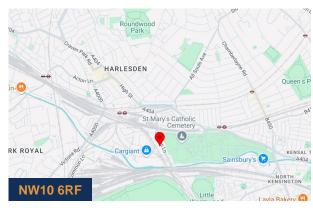

Cumberland House, 80 Scrubs Lane

London, NW10 6RF

### Location

Located in White City, the offices are prime location with easy access to central London and Westfield shopping center just five minutes away. Wilsden Junction and White City stations are just a short walk away, providing rail links across London via the Bakerloo, Central, and Overground lines. By car, the A40 is a less than 2 miles.