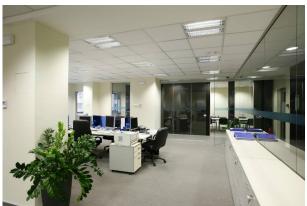

### Description

Modern offices, bright and airy space with plenty of natural light. All of the offices come unfurnished and are available as open-plan layouts or partitioned smaller units, allowing you to tailor them to your business needs.