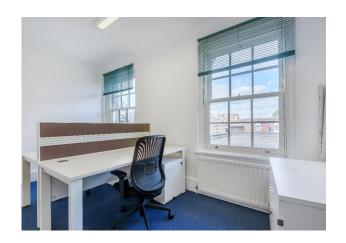

# Office Suite To Let

175 sq ft

(16.26 sq m)

- 24 hr access
- Entry phone system
- EPC Band D
- Carpets
- Parking £1,200 per annum per space

#### Description

The building comprises of a mid terrace property of brick-built construction beneath a triple pitched tile roof. The available suites comprises of good-sized offices with excellent natural light. The building has the benefit of gas fired central heating, florescent lighting, carpeting, entry phone system and is in excellent condition.