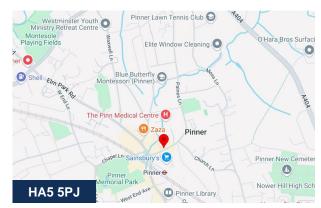

#### Location

The premises are located at the North side of High Street, Pinner and are centrally located close to the Met Line and numerous shops and restaurants. The entrance is situated at the junction of the High Street with Bishops Walk (the pedestrian access through to Marks and Spencer).