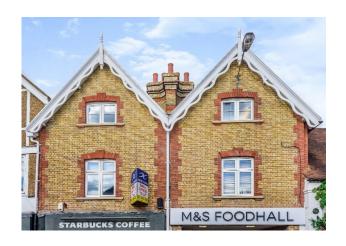

#### Description

The building comprises of a mid terrace property of brick-built construction beneath a triple pitched tile roof. The available suites comprises of good-sized offices with excellent natural light. The building has the benefit of gas fired central heating, florescent lighting, carpeting, entry phone system and is in excellent condition.

#### Location

The premises are located at the North side of High Street, Pinner and are centrally located close to the Met Line and numerous shops and restaurants. The entrance is situated at the junction of the High Street with Bishops Walk (the pedestrian access through to Marks and Spencer).