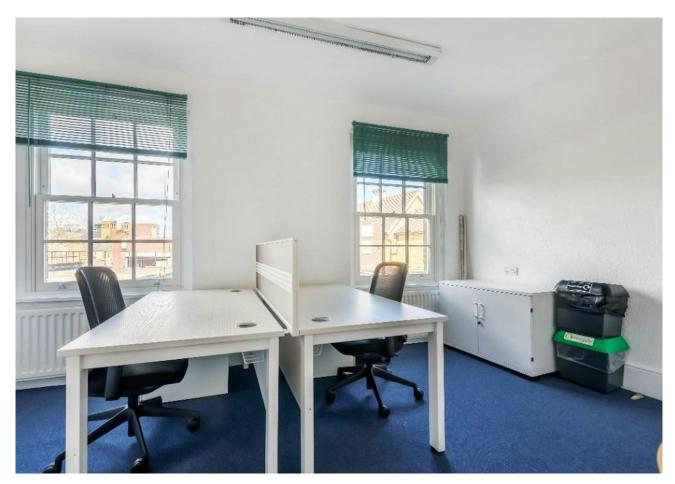

# Office Suite To Let

175 sq ft

(16.26 sq m)

- 24 hr access
- Entry phone system
- EPC Band D
- Carpets
- Parking £1,200 per annum per space

#### Description

The building comprises of a mid terrace property of brick-built construction beneath a triple pitched tile roof. The available suites comprises of good-sized offices with excellent natural light. The building has the benefit of gas fired central heating, florescent lighting, carpeting, entry phone system and is in excellent condition.