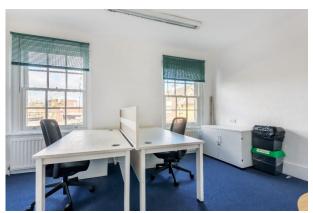

# Office Suite To Let

175 sq ft

(16.26 sq m)

- 24 hr access
- Entry phone system
- EPC Band D
- Carpets
- Parking £1,200 per annum per space

#### Description

The building comprises of a mid terrace property of brick-built construction beneath a triple pitched tile roof. The available suites comprises of good-sized offices with excellent natural light. The building has the benefit of gas fired central heating, florescent lighting, carpeting, entry phone system and is in excellent condition.