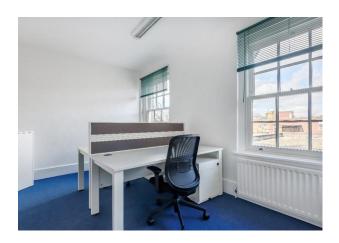

# Office Suite To Let

175 sq ft

(16.26 sq m)

- 24 hr access
- Entry phone system
- EPC Band D
- Carpets
- Parking £1,200 per annum per space

#### Description

The building comprises of a mid terrace property of brick-built construction beneath a triple pitched tile roof. The available suites comprises of good-sized offices with excellent natural light. The building has the benefit of gas fired central heating, florescent lighting, carpeting, entry phone system and is in excellent condition.