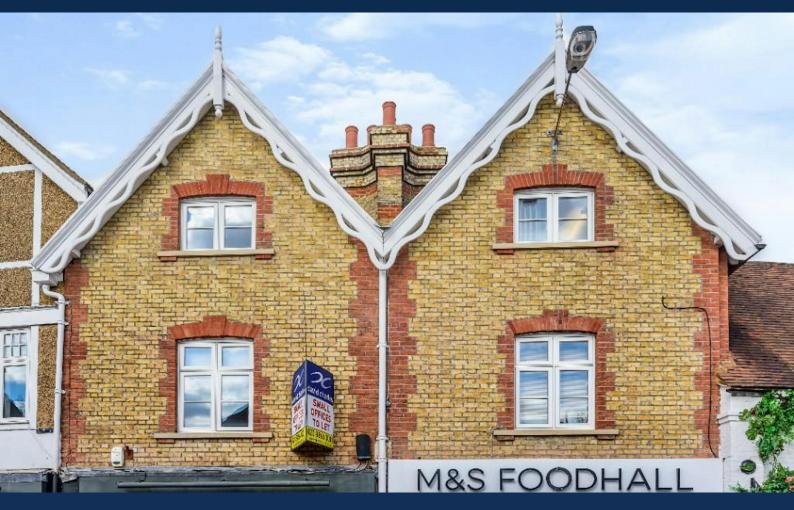

# Bishops Walk House, 19 - 23 High Street

Pinner, HA5 5PJ

#### Description

The building comprises of a mid terrace property of brick-built construction beneath a triple pitched tile roof. The available suites comprises of good-sized offices with excellent natural light. The building has the benefit of gas fired central heating, florescent lighting, carpeting, entry phone system and is in excellent condition.